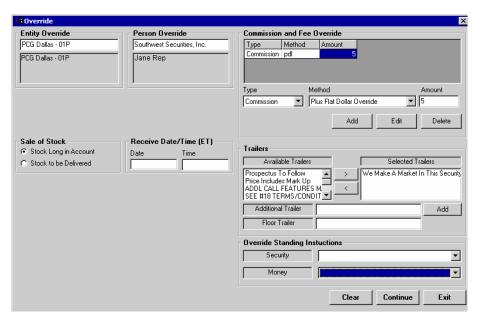

## **OVERRIDES**

In special cases, it may be necessary to change the standard order information your firm uses. The Order Entry module has a special Override screen that appears when the Override checkbox is activated on the original order screen.

Depending on your Entitlements, there are seven different types of overrides you can do using the Override screen:

- **Entity Override** Type the
  - new Entity that this order belongs to. People who place orders for multiple reps in multiple offices can use this override. Instead of having the entity/office always default to the current user, a manual override can book the trade to the proper office.
- **Person Override** Type the new Person/rep for this order. People who place orders for multiple reps use this override. Instead of having the person id of your id, a manual override can book the trade to the proper person/rep.
- Commission and Fee Override Select the Type (Commission, Sales Credit or Fee), Method, and Amount to override for this order and click the **Add** button. To edit or delete the data, double click in the grid, make the desired changes and click the **Edit** or **Delete** button.
- Sale of Stock Choose Stock Long in Account to signify a client's ownership of a security held by your firm. Use the other option to indicate stock to be delivered to the client, from your firm.
- **Received Date/Time** A way to manually enter the date and time the order entered the firm, overriding the time created by the SABIL system.
- **Trailers** Attach a trailer to the order based on the Available Trailers list or enter your own. Click the desired trailer and click the > button to add it to the order. To remove it, click the < button.
- **Standing Instructions** Allows you to override the security and money standing instructions for the account for this order. For example, instead of using the default of holding the stock street name, a different value can be selected.

When finished with overrides, click the Continue button to submit the final order.

Revised September 04 SABIL 3.0 Page 6 of 11